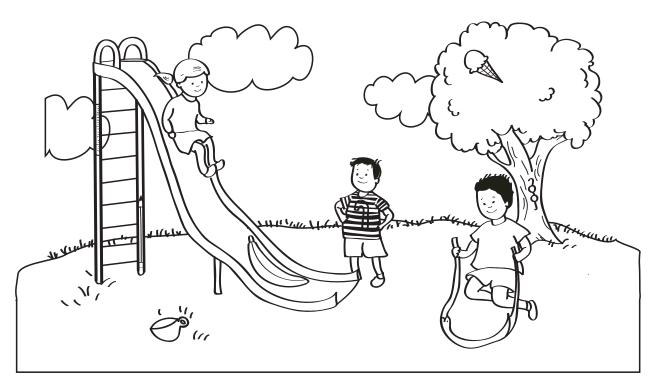

In the picture below, can you find a **pencil**, a **ruler**, a pair of **eye glasses**, a **banana**, a **candy cane**, a **snake**, and a **teacup**?